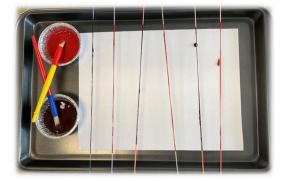

#### WHAT TO DO NEXT:

- 1. Place the canvas or paper on the tray.
- 2. Stretch and secure the rubber bands around the tray.
- **3.** Position the bands over the canvas.
- **4.** Paint the rubber bands.
- 5. Pinch a rubber band and pull up slightly then release it.
- **6.** As the rubber band snaps back down, it will leave a print on the canvas. Prepare to get messy!
- 7. Use different coloured paints and different size rubber bands.