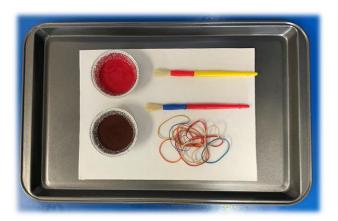

### WHAT YOU WILL NEED:

- Tray or baking sheet
- Canvas or paper
- Washable paint
- Paint brushes
- Rubber bands