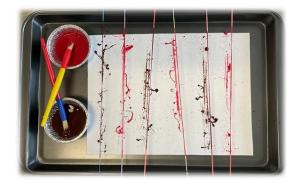

#### WHAT TO DO NEXT:

- 1. Place the canvas or paper on the tray.
- 2. Stretch and secure the rubber bands around the tray.
- **3.** Position the bands over the canvas.
- **4.** Paint the rubber bands.
- 5. Pinch a rubber band and pull up slightly then release it.
- **6.** As the rubber band snaps back down, it will leave a print on the canvas. Prepare to get messy!
- 7. Use different coloured paints and different size rubber bands.